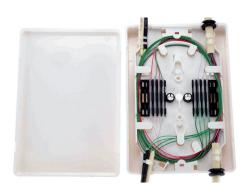

## Optical fiber junction and distribution box. 4 input/output ports

| MODEL                            |              | RSE-006                        |
|----------------------------------|--------------|--------------------------------|
| REF.                             |              | 8239                           |
| Material of construction         |              | PC + ABS                       |
| Protection rating                |              | IP44                           |
| Dimensions                       | Width        | 160 mm                         |
|                                  | Height       | 110 mm                         |
|                                  | Depth        | 30 mm                          |
| Cover                            |              | Detachable                     |
| Locking system                   |              | 4 clips                        |
| Colour                           |              | White                          |
| Input/output ports               | Diameter     | 4 dies 10 / 20 mm              |
|                                  | Fixing       | Flange anchor                  |
| Fibre splice tray                |              | 1                              |
| Total splicing capacity          |              | 12                             |
| Fibre routing guide              |              | Integrated in the tray         |
| Bending radius                   |              | 45 mm                          |
| Cable clamp                      | 4 cable ties | Tray-integrated                |
| Plugs                            | 2 dust caps  | 50 mm                          |
| Adapters                         | Not included | 8 nylon cable ties (70x2.5 mm) |
| Heat-shrinkable splice protector |              | 12 pcs.                        |

Junction or small distribution box for indoor use.
Made of high quality PC+ABS.

Its small dimensions allow it to be installed in small spaces.

It includes space to house up to 6 splices and with an accessory it can be increased up to 12 splices per box.